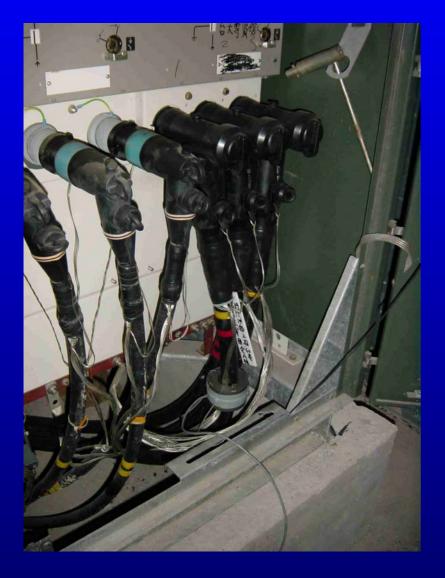

#### WORLD WIDE DEVELOPMENT

Experience in all Voltage-Levels -Here: -MV-substation at A primary school Taipei / Taiwan