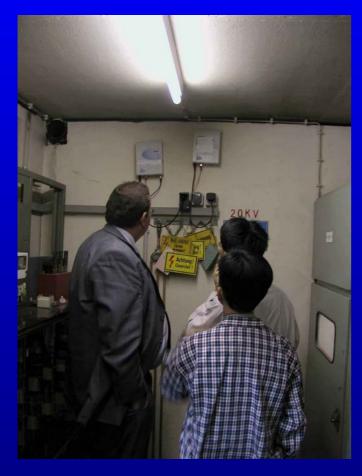

## WORLD WIDE KNOWLEDGE TRANSFER

Joint Installation At the Customer Here-Dr. Pu /TPRI -aim: transfer of Knowledge