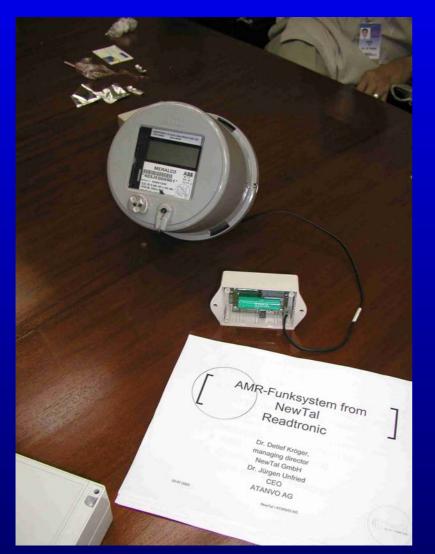

### New AMR – Technique

wireless AMRcombined with PLC

21.7.2004 22:30

Presentation of ATANVO AG